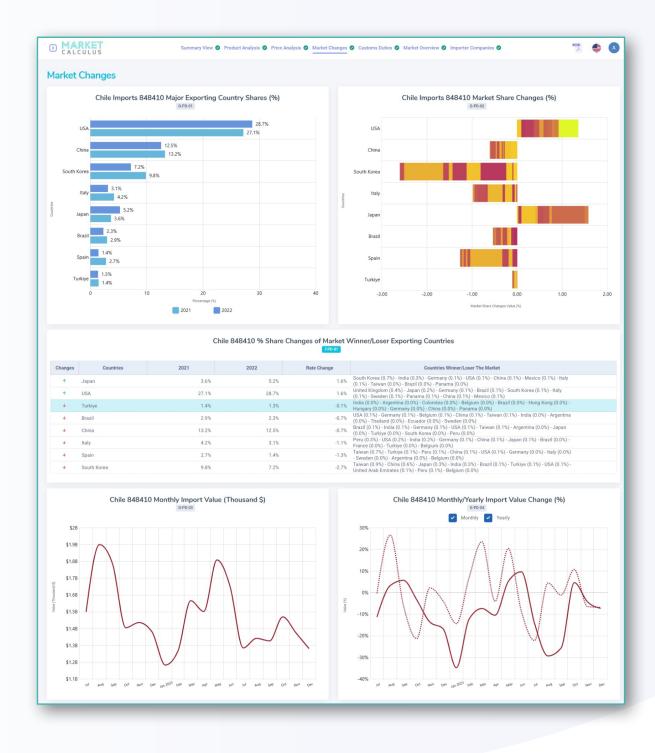

#### **Market Changes**

Analyze countries' market losses and gains, which vary from year to year, from which countries they gained their shares and to which countries they lost their shares, on detailed charts.