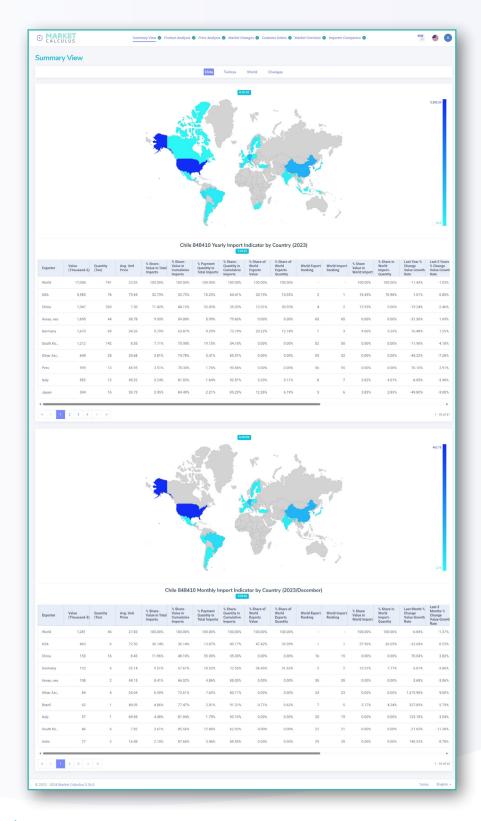

#### **Summary View**

Examine import and export analyzes of countries on an annual and monthly basis.