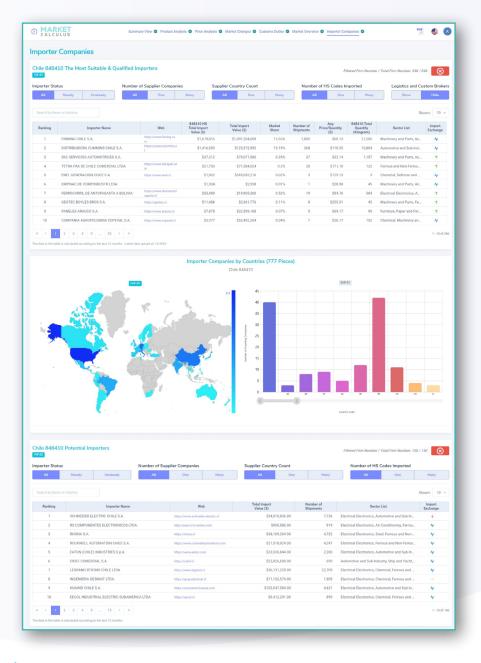

## Most Suitable & Qualified Importer Company Information

We Recommend the Most Suitable Importers for Your Company and Help You Reach Pinpoint Customers!

You can access the information of importers with high potential among millions of actual importer companies.

By evaluating many parameters, the most suitable importers are ranked and irrelevant companies are eliminated.

In the most suitable & qualified importers lists, you can filter the status of the importers, the number of supplier companies, the number of supplier countries and the number of imported HS codes.