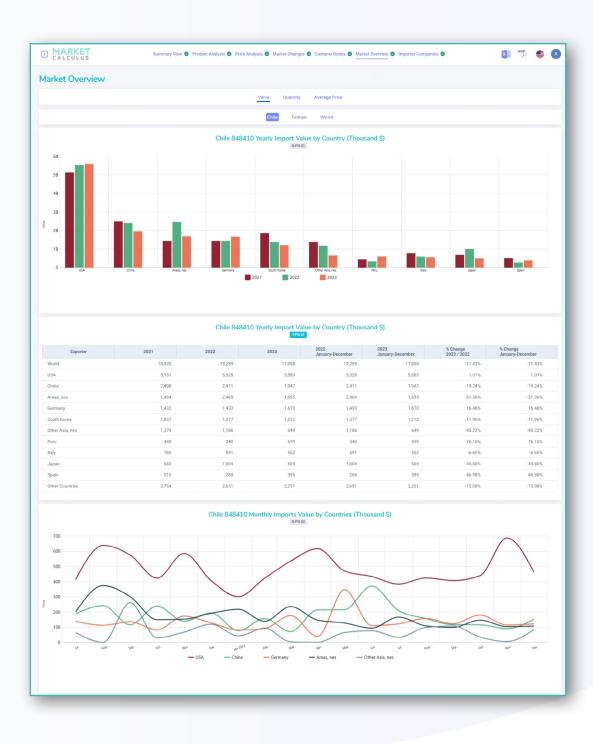

#### **Market Overview**

Get more information such as which companies are doing business in your target market, which products are being sold, average price data and market growth data.