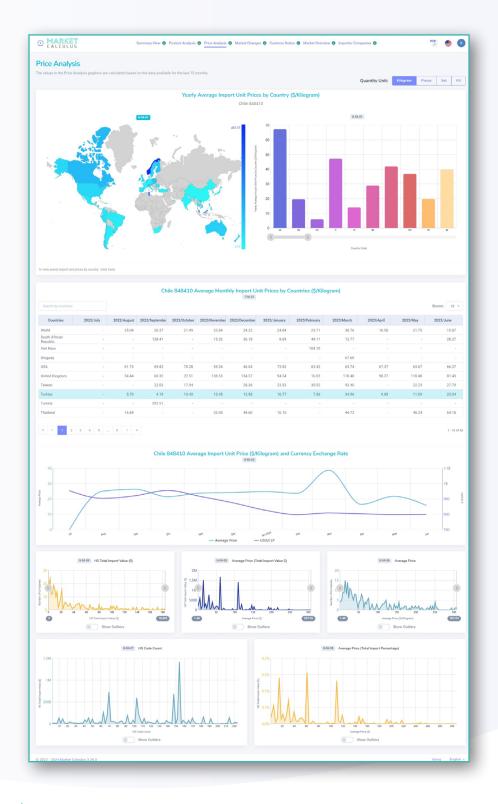

### **Price Analysis**

Find out the monthly and yearly average prices of the imported products you search for.