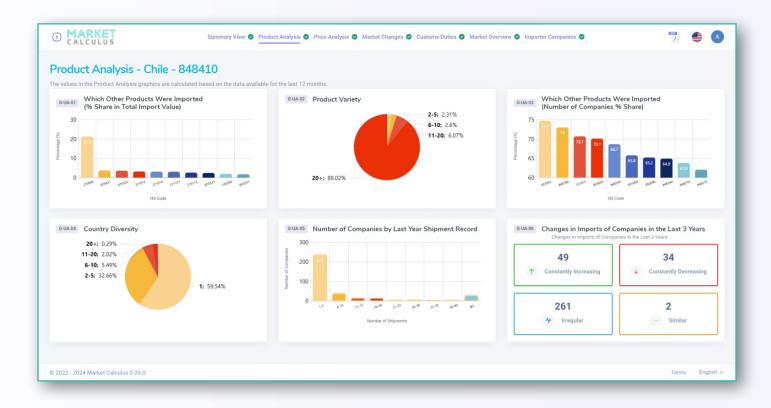

#### **Product Analysis**

Reach the information about which importers are active in the selected market, from how many countries and which products are imported mostly.